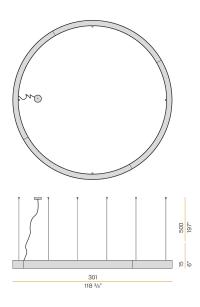

### Technical drawing

Suspension lighting fixture for interiors, with direct and indirect light emission. Pickled sheet metal structure in polyacrylic paint. Aluminium dissipation plates. Aluminium and pickled sheet metal covers in white or black polyacrylic paint, or with gold leaf coating. Diffusers in modelled polycarbonate with opaline finish. Suspension kit with griplocks and 5m (196,9") long steel cables. 5m (196,9") long power cable in transparent PVC. Power canopy with galvanized sheet metal ceiling bracket and pickled sheet metal covering in white or black polyacrylic paint, or with gold leaf coating.