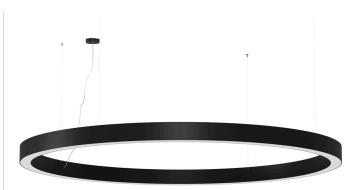

### Technical drawing

Suspension lighting fixture for interiors, with direct and indirect light emission. Pickled sheet metal structure in polyacrylic paint. Aluminium dissipation plates. Aluminium and pickled sheet metal covers in white or black polyacrylic paint, or with gold leaf coating. Diffusers in modelled polycarbonate with opaline finish. Suspension kit with griplocks and 5m (196,9") long steel cables. 5m (196,9") long power cable in transparent PVC. Power canopy with galvanized sheet metal ceiling bracket and pickled sheet metal covering in white or black polyacrylic paint, or with gold leaf coating.