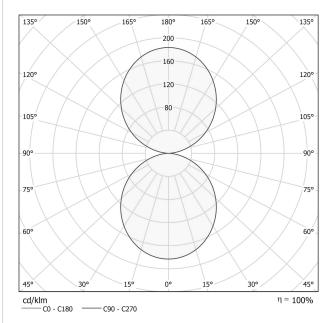

| SDCM 3                   |
| GLOW WIRE TEST PERFORMANCE | 850°                     |
| PACKING DIMENSIONS (CM)    | 312,0 × 40,0 × 180,0     |



### Technical drawing









Suspension lighting fixture for interiors, with direct and indirect light emission. Pickled sheet metal structure in polyacrylic paint. Aluminium dissipation plates. Aluminium and pickled sheet metal covers in white or black polyacrylic paint, or with gold leaf coating. Diffusers in modelled polycarbonate with opaline finish. Suspension kit with griplocks and 5m (196,9") long steel cables. 5m (196,9") long power cable in transparent PVC. Power canopy with galvanized sheet metal ceiling bracket and pickled sheet metal covering in white or black polyacrylic paint, or with gold leaf coating.

#### Polar diagram



# PANZERI

## Golden Ring

Accessories / canopy

M8102-6

CE ERE 🗵

Canopy for power supply and to join 6 steel cables.